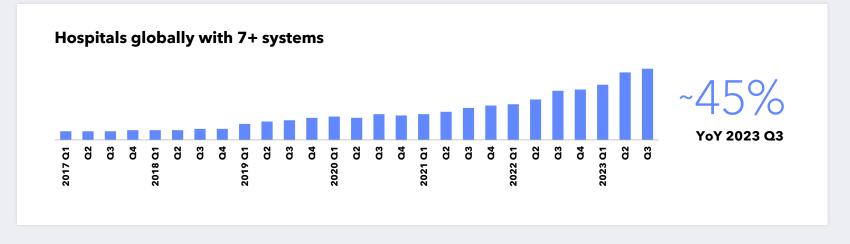

e and profoundly better, where diseases are identified early and treated quickly so patients can get back to what matters most.

#### Intuitive by the numbers

1,800,000+

Procedures performed on da Vinci® systems in 2022

3,000+

Peer-reviewed articles published in 2022

1,200+

Da Vinci systems placed in 2022

13,000,000+

Procedures performed on da Vinci systems to date\*

34,000+

Peer-reviewed articles published to date

8,200+

Da Vinci systems in hospitals globally\*

(\*) As of Sep. 2023.

### Worldwide procedure trend





© 2023 Intuitive Surgical Operations, Inc.

## Worldwide capital trend



INTUÎTIVE

© 2023 Intuitive Surgical Operations, Inc.

## Procedure growth drivers



#### Customers continue to reinvest

Phase 1

Adopt

Phase 2

Operationalize

Phase 3

Standardize





#### 2023 priorities

# Accelerate access to and quality of MIS by driving:

Increased utilization in focus procedures by country through training, commercial activities, and market access efforts

Innovation— Expanded indications, and launches of our new platforms Continuity of supply, product quality and services provision as we emerge from pandemic stresses

Increased productivity in functions that benefit from industrial scale

# Business Overview

Intuitive advances what's possible in minimally invasive care, expanding care team abilities to help improve patient outcomes.

#### Systems

Precise, powerful systems designed to extend capabilities for minimally invasive care

### Learning

A progressive learning pathway to help expand the capabilities and technological proficiency of ph