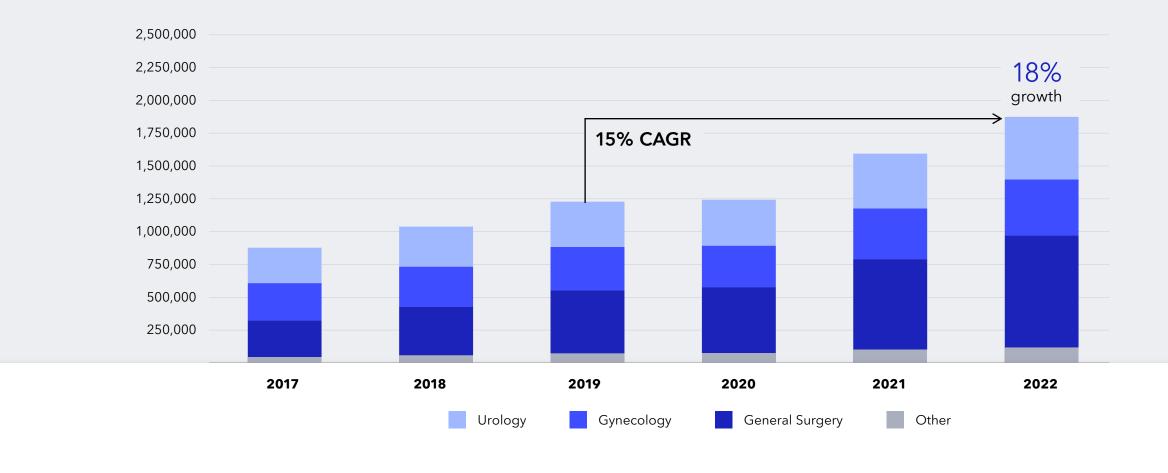

**Our mission**

We believe that minimally invasive care is life-enhancing care. Through ingenuity and intelligent technology, we expand the potential of physicians to heal without constraints.

#### **Our vision**

We envision a future of care that is less invasive and profoundly better, where diseases are identified early and treated quickly so patients can get back to what matters most.

#### Intuitive by the numbers

1,800,000+

Procedures performed on da Vinci® systems in 2022

3,000+

Peer-reviewed articles published in 2022

1,200+

Da Vinci systems placed in 2022

13,000,000+

Procedures performed on da Vinci systems to date\*

34,000+

Peer-reviewed articles published to date

8,200+

Da Vinci systems in hospitals globally\*

(\*) As of Sep. 2023.

### Worldwide procedure trend





© 2023 Intuitive Surgical Operations, Inc.

## Worldwide capital trend



INTUÎTIVE

© 2023 Intuitive Surgical Operations, Inc.

## Procedure growth drivers



#### Customers continue to reinvest

Phase 1

Adopt

Phase 2

Operationalize

Phase 3

Standardize





#### 2023 priorities

# Accelerate access to and quality of MIS by driving:

Increased utilization in focus procedures by country through training, commercial activities, and market access efforts

Innovation— Expanded indications, and launches of our new platforms Continuity of supply, product quality and services provision as we emerge from pandemic stresses

Increased productivity in functions that benefit from industrial scale

# Business Overview

Intuitive advances what's possible in minimally invasive care, expanding ca