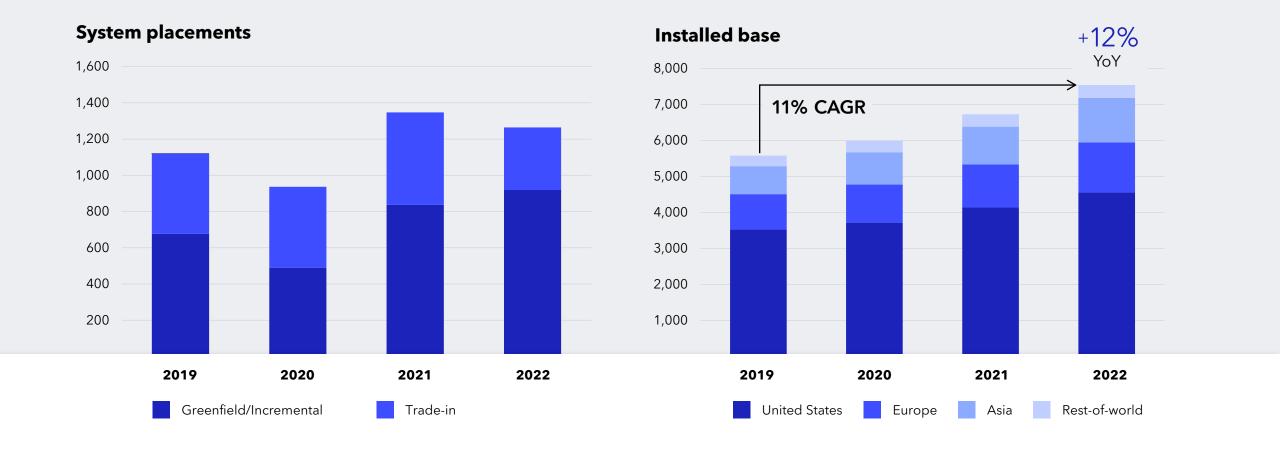

care. Through ingenuity and intelligent technology, we expand the potential of physicians to heal without constraints.

#### **Our vision**

We envision a future of care that is less invasive and profoundly better, where diseases are identified early and treated quickly so patients can get back to what matters most.

#### Intuitive by the numbers

1,800,000+

Procedures performed on da Vinci® systems in 2022

3,000+

Peer-reviewed articles published in 2022

1,200+

Da Vinci systems placed in 2022

13,000,000+

Procedures performed on da Vinci systems to date\*

34,000+

Peer-reviewed articles published to date

8,200+

Da Vinci systems in hospitals globally\*

(\*) As of Sep. 2023.

### Worldwide procedure trend





© 2023 Intuitive Surgical Operations, Inc.

## Worldwide capital trend



INTUÎTIVE

© 2023 Intuitive Surgical Operations, Inc.

## Procedure growth drivers



#### Customers continue to reinvest

Phase 1

Adopt

Phase 2

Operationalize

Phase 3

Standardize





#### 2023 priorities

# Accelerate access to and quality of MIS by driving:

Increased utilization in focus procedures by country through training, commercial activities, and market access efforts

Innovation— Expanded indications, and launches of our new platforms Continuity of supply, product quality and services provision as we emerge from pandemic stresses

Increased productivity in functions that benefit from industrial scale

# Business Overview

Intuitive advances what's possible in minimally invasive care, expanding care team abilities to help improve patient outcomes.

#### Systems

Precise,