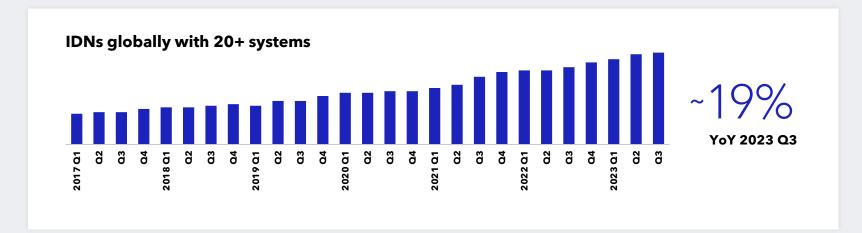

ive and profoundly better, where diseases are identified early and treated quickly so patients can get back to what matters most.

#### Intuitive by the numbers

1,800,000+

Procedures performed on da Vinci® systems in 2022

3,000+

Peer-reviewed articles published in 2022

1,200+

Da Vinci systems placed in 2022

13,000,000+

Procedures performed on da Vinci systems to date\*

34,000+

Peer-reviewed articles published to date

8,200+

Da Vinci systems in hospitals globally\*

(\*) As of Sep. 2023.

### Worldwide procedure trend





© 2023 Intuitive Surgical Operations, Inc.

## Worldwide capital trend



INTUÎTIVE

© 2023 Intuitive Surgical Operations, Inc.

## Procedure growth drivers



#### Customers continue to reinvest

Phase 1

Adopt

Phase 2

Operationalize

Phase 3

Standardize





#### 2023 priorities

# Accelerate access to and quality of MIS by driving:

Increased utilization in focus procedures by country through training, commercial activities, and market access efforts

Innovation— Expanded indications, and launches of our new platforms Continuity of supply, product quality and services provision as we emerge from pandemic stresses

Increased productivity in functions that benefit from industrial scale

# Business Overview

Intuitive advances what's possible in minimally invasive care, expanding care team abilities to help improve patient outcomes.

#### Systems

Precise, powerful systems designed to extend capabilities for minimally invasive care

### Learning

A progressive learning pathway to help expand the capabilities and technological proficiency of