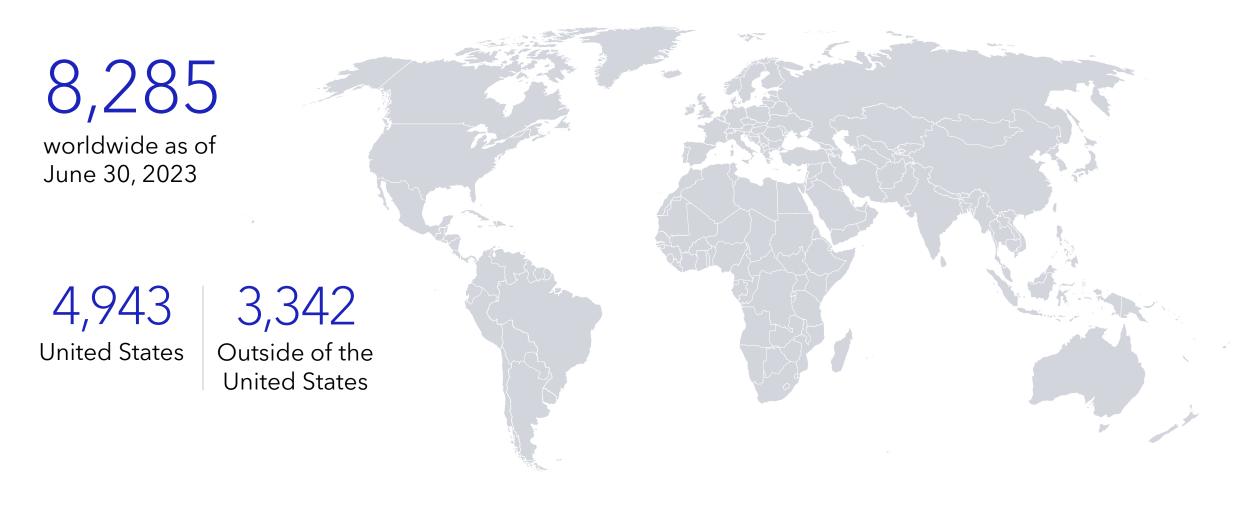

Procedures performed on da Vinci systems to date\*

34,000+

Peer-reviewed articles published to date

8,200+

Da Vinci systems in hospitals globally\*

(\*) As of Sep. 2023.

#### Da Vinci System Installed Base